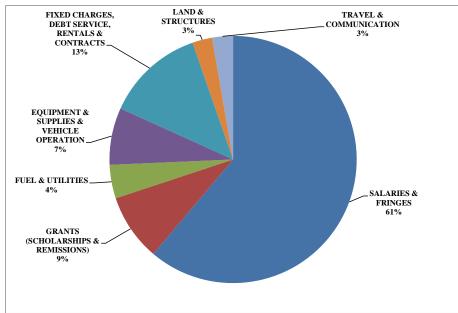

## **BY CATEGORY:**

|                                      | AMOUNT                 |
|--------------------------------------|------------------------|
| SALARIES & FRINGES                   | \$994,771,947          |
| GRANTS (SCHOLARSHIPS & REMISSIONS)   | 142,278,636            |
| FUEL & UTILITIES                     | 71,525,865             |
| EQUIPMENT & SUPPLIES & VEHICLE OPERA | 121,196,741            |
| FIXED CHARGES, DEBT SERVICE, RENTALS | 210,080,976            |
| LAND & STRUCTURES                    | 42,301,686             |
| TRAVEL & COMMUNICATION               | 44,201,104             |
| TOTAL EXPENDITURES                   | <u>\$1,626,356,955</u> |

## TOTAL EXPENDITURES BY CATEGORY