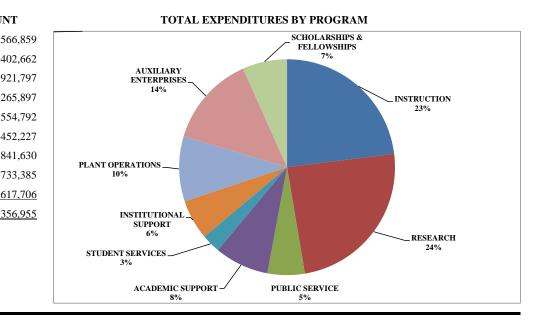

## **BY PROGRAM:**

|                            | AMOUNT               |
|----------------------------|----------------------|
| INSTRUCTION                | \$374,566,8          |
| RESEARCH                   | 395,402,6            |
| PUBLIC SERVICE             | 90,921,7             |
| ACADEMIC SUPPORT           | 132,265,8            |
| STUDENT SERVICES           | 45,554,7             |
| INSTITUTIONAL SUPPORT      | 97,452,2             |
| PLANT OPERATIONS           | 158,841,6            |
| AUXILIARY ENTERPRISES      | 222,733,3            |
| SCHOLARSHIPS & FELLOWSHIPS | 108,617,7            |
| TOTAL EXPENDITURES         | <u>\$1,626,356,9</u> |