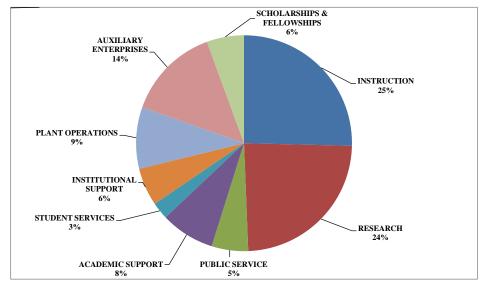

## BY PROGRAM:

|                            | AMOUNT                 |
|----------------------------|------------------------|
| INSTRUCTION                | \$428,495,207          |
| RESEARCH                   | 404,917,793            |
| PUBLIC SERVICE             | 92,441,966             |
| ACADEMIC SUPPORT           | 136,847,833            |
| STUDENT SERVICES           | 43,124,048             |
| INSTITUTIONAL SUPPORT      | 95,763,104             |
| PLANT OPERATIONS           | 155,609,504            |
| AUXILIARY ENTERPRISES      | 236,629,383            |
| SCHOLARSHIPS & FELLOWSHIPS | 94,130,248             |
| TOTAL EXPENDITURES         | <u>\$1,687,959,086</u> |

#### TOTAL EXPENDITURES BY PROGRAM