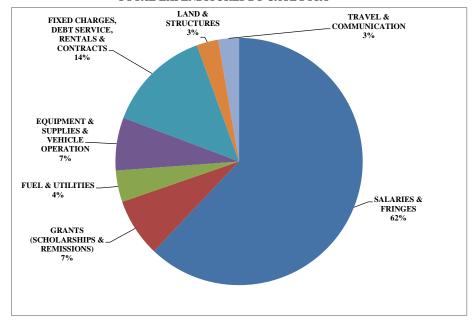

# BY CATEGORY:

|                                      | AMOUNT          |
|--------------------------------------|-----------------|
| SALARIES & FRINGES                   | \$1,047,955,030 |
| GRANTS (SCHOLARSHIPS & REMISSIONS)   | 128,602,978     |
| FUEL & UTILITIES                     | 69,648,583      |
| EQUIPMENT & SUPPLIES & VEHICLE OPERA | 116,724,401     |
| FIXED CHARGES, DEBT SERVICE, RENTALS | 231,460,275     |
| LAND & STRUCTURES                    | 47,893,728      |
| TRAVEL & COMMUNICATION               | 45,674,091      |
| TOTAL EXPENDITURES                   | \$1,687,959,086 |
|                                      |                 |

## TOTAL EXPENDITURES BY CATEGORY