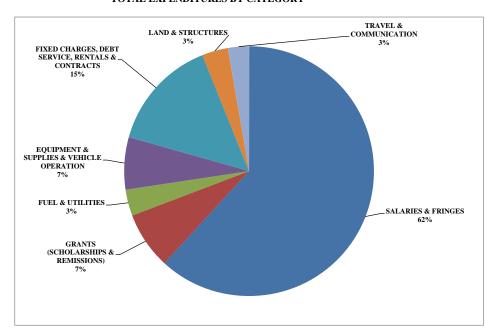

## TOTAL EXPENDITURES BY CATEGORY

| BY CATEGORY:                                     | AMOUNT                 |
|--------------------------------------------------|------------------------|
| SALARIES & FRINGES                               | \$1,120,737,920        |
| GRANTS (SCHOLARSHIPS & REMISSIONS)               | 133,482,141            |
| FUEL & UTILITIES                                 | 62,014,508             |
| EQUIPMENT & SUPPLIES & VEHICLE OPERATION         | 122,782,223            |
| FIXED CHARGES, DEBT SERVICE, RENTALS & CONTRACTS | 262,578,843            |
| LAND & STRUCTURES                                | 61,889,829             |
| TRAVEL & COMMUNICATION                           | 48,850,141             |
| TOTAL EXPENDITURES                               | <u>\$1,812,335,605</u> |