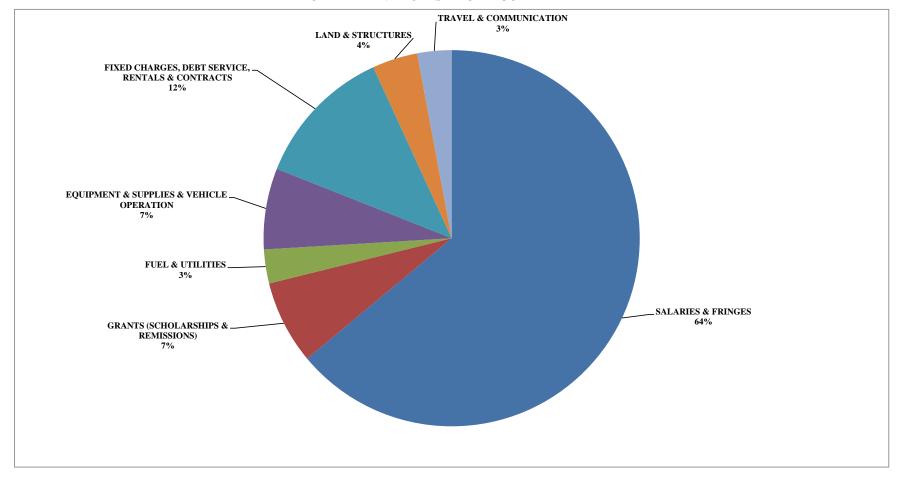

## TOTAL EXPENDITURES BY CATEGORY

| BY CATEGORY:                                     | <b>AMOUNT</b>   |
|--------------------------------------------------|-----------------|
| SALARIES & FRINGES                               | \$1,336,690,046 |
| GRANTS (SCHOLARSHIPS & REMISSIONS)               | 150,148,887     |
| FUEL & UTILITIES                                 | 61,057,636      |
| EQUIPMENT & SUPPLIES & VEHICLE OPERATION         | 145,473,817     |
| FIXED CHARGES, DEBT SERVICE, RENTALS & CONTRACTS | 254,022,035     |
| LAND & STRUCTURES                                | 81,478,199      |
| TRAVEL & COMMUNICATION                           | 61,497,049      |
| TOTAL EXPENDITURES                               | \$2,090,367,669 |